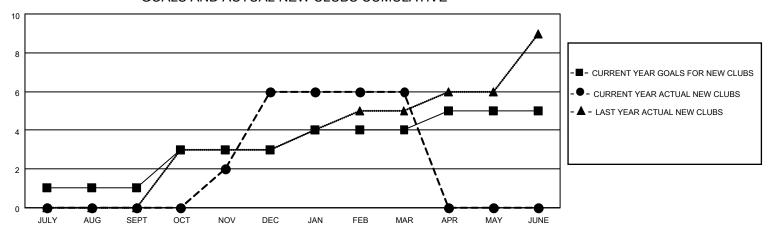

### District 404 A2

| Clubs         |               |             |               | Members               |                         |                         |                                                    |  |
|---------------|---------------|-------------|---------------|-----------------------|-------------------------|-------------------------|----------------------------------------------------|--|
|               | RESULTS FOR   | R 2020-2021 |               | RESULTS FOR 2020-2021 |                         |                         |                                                    |  |
| QUARTER       | NEW CLUB GOAL | NEW CLUBS   | DROPPED CLUBS | QUARTER MEN           | MBER GROWTH NET<br>GOAL | MEMBER GROWTH<br>ACTUAL | DROPPED<br>MEMBERS ACTUAL<br>(including transfers) |  |
| JULY/AUG/SEPT | 1             | 0           | 0             | JULY/AUG/SEPT         | 30                      | 55                      | 50                                                 |  |
| OCT/NOV/DEC   | 2             | 6           | 0             | OCT/NOV/DEC           | 50                      | 334                     | 143                                                |  |
| JAN/FEB/MAR   | 1             | 0           | 6             | JAN/FEB/MAR           | 50                      | 60                      | 124                                                |  |
| APR/MAY/JUNE  | 1             | 0           | 0             | APR/MAY/JUNE          | 30                      | 0                       | 0                                                  |  |

#### GOALS AND ACTUAL NEW CLUBS CUMULATIVE