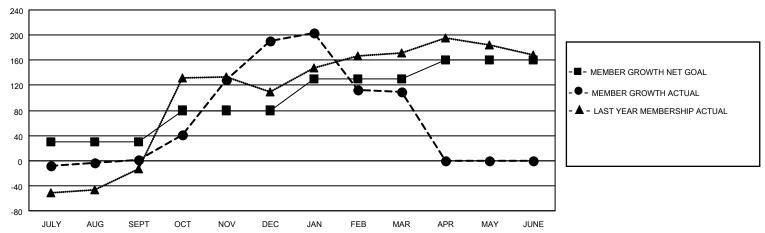

### District 404 A2

| Clubs         |               |             |               | Members               |                         |                         |                                                    |  |
|---------------|---------------|-------------|---------------|-----------------------|-------------------------|-------------------------|----------------------------------------------------|--|
|               | RESULTS FOR   | R 2020-2021 |               | RESULTS FOR 2020-2021 |                         |                         |                                                    |  |
| QUARTER       | NEW CLUB GOAL | NEW CLUBS   | DROPPED CLUBS | QUARTER MEN           | MBER GROWTH NET<br>GOAL | MEMBER GROWTH<br>ACTUAL | DROPPED<br>MEMBERS ACTUAL<br>(including transfers) |  |
| JULY/AUG/SEPT | 1             | 0           | 0             | JULY/AUG/SEPT         | 30                      | 55                      | 50                                                 |  |
| OCT/NOV/DEC   | 2             | 6           | 0             | OCT/NOV/DEC           | 50                      | 334                     | 143                                                |  |
| JAN/FEB/MAR   | 1             | 0           | 6             | JAN/FEB/MAR           | 50                      | 60                      | 124                                                |  |
| APR/MAY/JUNE  | 1             | 0           | 0             | APR/MAY/JUNE          | 30                      | 0                       | 0                                                  |  |

# GOALS AND ACTUAL MEMBERS CUMULATIVE

| DROPPED CLUBS: 6 |     | 42 CLUBS OF 67 ADDED 1 OR MORE<br>NEW MEMBERS | GENDER DISTRIBUTION  MALE 859 (53.89%) |               |     |
|------------------|-----|-----------------------------------------------|----------------------------------------|---------------|-----|
| DROPPED MEMBERS  |     |                                               | FEMALE                                 | 735 (46.11%)  |     |
| DECEASED         | 4   | CLICK HERE FOR CUMULATIVE                     | TOTAL FAMILY UNIT MEMBERS              |               | 275 |
| CLUB CANCELLED   | 96  | MEMBERSHIP DATA                               |                                        |               | 170 |
| OTHER            | 216 |                                               | FAMILY MEMBERS                         | S PAYING HALF | 170 |
| TOTAL            | 316 |                                               |                                        |               |     |